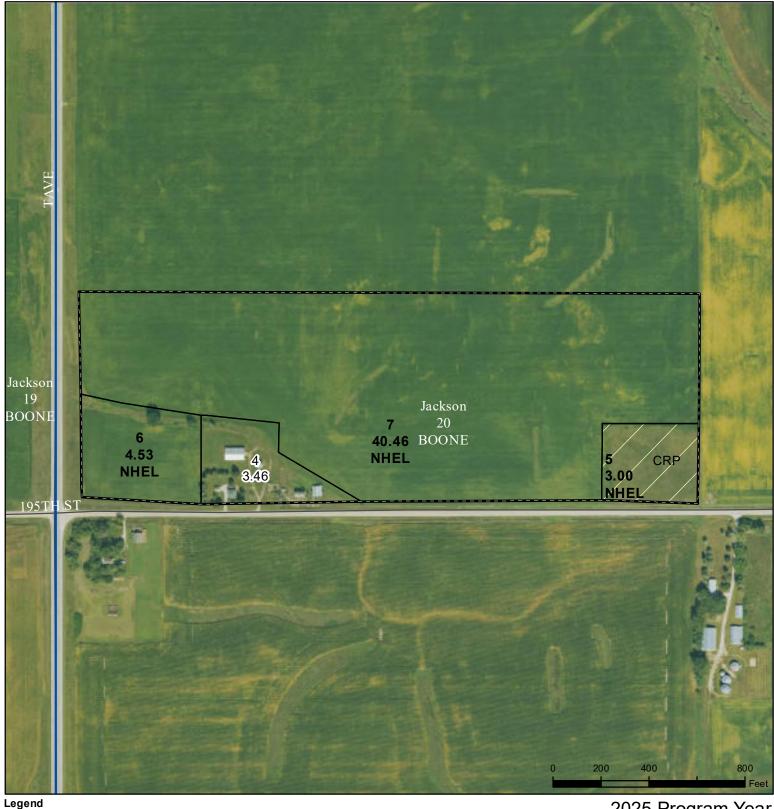

## **Boone County, Iowa**

Cropland Tract Boundary - Wetland Determination Identifiers

lowa PLSS

lowa Roads

Restricted Use

Non-Cropland

Exempt from Conservation

Tract Cropland Total: 47.99 acres

2025 Program Year
Map Created October 08, 2024

Farm **7193** Tract **7314** 

Compliance Provisions
United States Department of Agriculture (USDA) Farm Service Agency (FSA) maps are for FSA Program administration only. This map does not represent a legal survey or reflect actual ownership; rather it depicts the information provided directly from the producer and/or National Agricultural Imagery Program (NAIP) imagery. The producer accepts the data 'as is' and assumes all risks associated with its use. USDA-FSA assumes no responsibility for actual or consequential damage incurred as a result of any user's reliance on this data outside FSA Programs. Wetland identifiers do not represent the size, shape, or specific determination of the area. Refer to your original determination (CPA-026 and attached maps) for exact boundaries and determinations or contact USDA Natural Resources Conservation Service (NRCS).