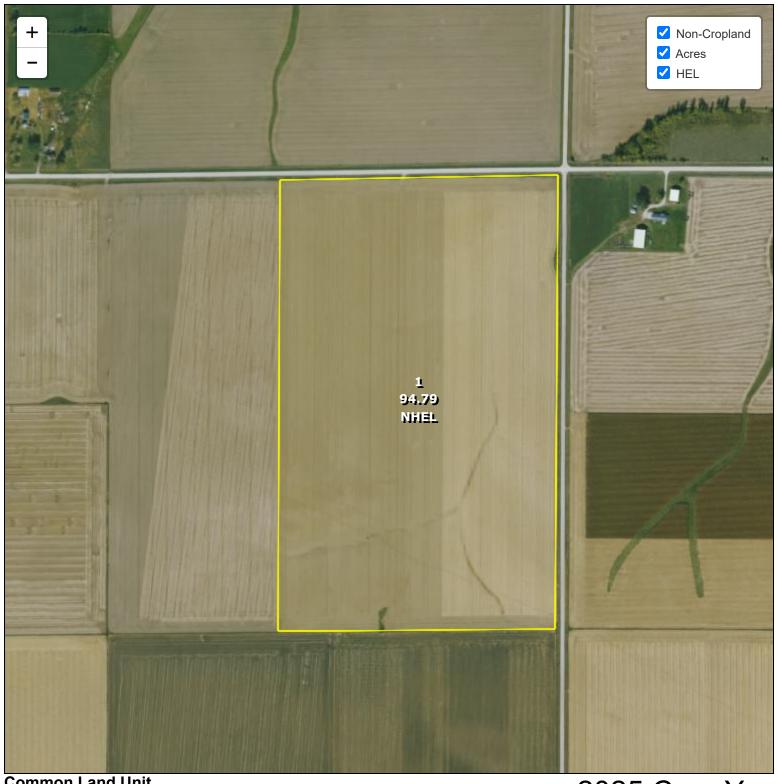

**Common Land Unit** 

Cropland

Farm 1597 Tract 9105

Non-cropland CRP

2025 Crop Year

Wetland Determination Identifiers

- Restricted Use
- Limited Restrictions
- Exempt from Conservation Compliance Provisions