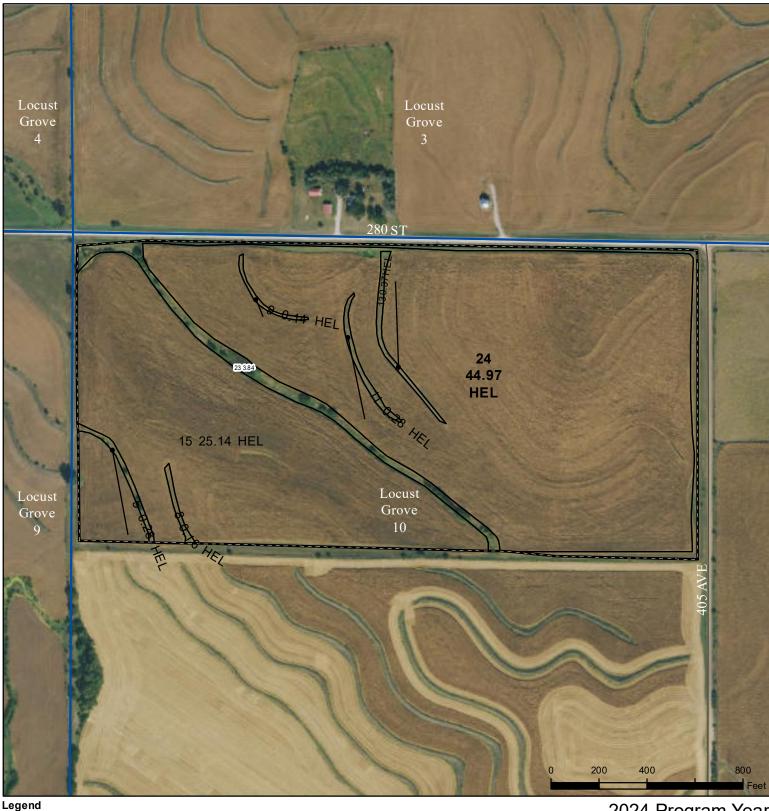

## **Fremont County, Iowa**

Wetland Determination Identifiers

CRP
Tract Boundary

lowa PLSS

lowa Roads

Restricted Use

Non-Cropland

Cropland

Limited Restrictions

Exempt from Conservation

Tract Cropland Total: 71.34 acres

2024 Program Year Map Created April 10, 2024

> Farm **5744** Tract **630**

Compliance Provisions
United States Department of Agriculture (USDA) Farm Service Agency (FSA) maps are for FSA Program administration only. This map does not represent a legal survey or reflect actual ownership; rather it depicts the information provided directly from the producer and/or National Agricultural Imagery Program (NAIP) imagery. The producer accepts the data 'as is' and assumes all risks associated with its use. USDA-FSA assumes no responsibility for actual or consequential damage incurred as a result of any user's reliance on this data outside FSA Programs. Wetland identifiers do not represent the size, shape, or specific determination of the area. Refer to your original determination (CPA-026 and attached maps) for exact boundaries and determinations or contact USDA Natural Resources Conservation Service (NRCS).