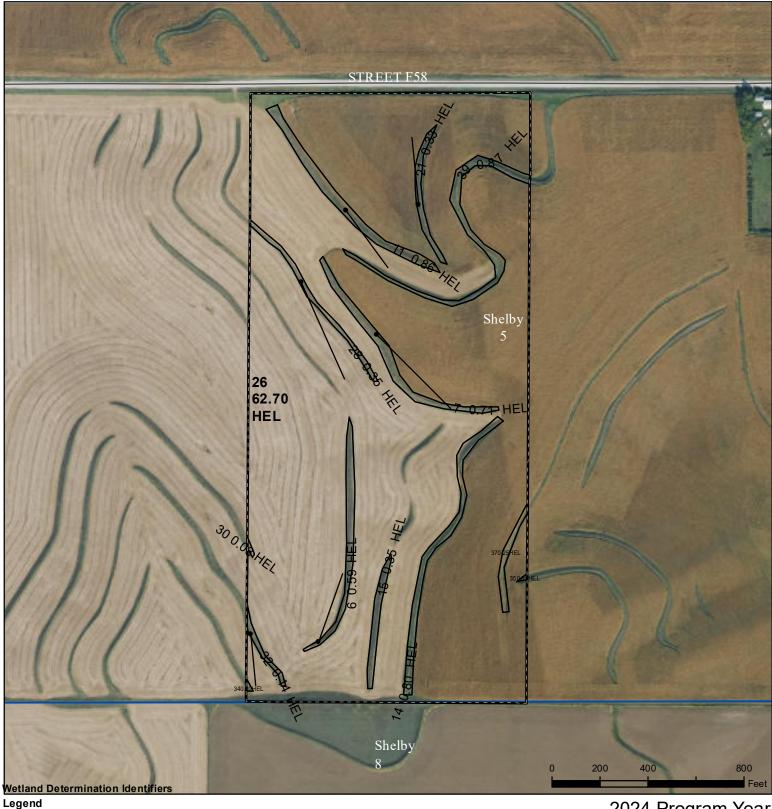

## **Shelby County, Iowa**

Restricted Use Cropland

Tract Boundary

lowa PLSS Iowa Roads 2024 Program Year Map Created April 03, 2024

> Farm **8598** Tract 18946

Limited Restrictions

Compliance Provisions United States Department of Agriculture (USDA) Farm Service Agency (FSA) maps are for FSA Program administration only. This map does not represent a legal survey or reflect actual ownership; rather it depicts the information provided directly from the producer and/or National Agricultural Imagery Program (NAIP) imagery. The producer accepts the data 'as is' and assumes all risks associated with its use. USDA-FSA assumes no responsibility for actual or consequential damage incurred as a result of any user's reliance on this data outside FSA

Tract Cropland Total: 68.01 acres

Programs. Wetland identifiers do not represent the size, shape, or specific determination of the area. Refer to your original determination (CPA-026 and attached maps) for exact boundaries and determinations or contact USDA Natural Resources Conservation Service (NRCS).