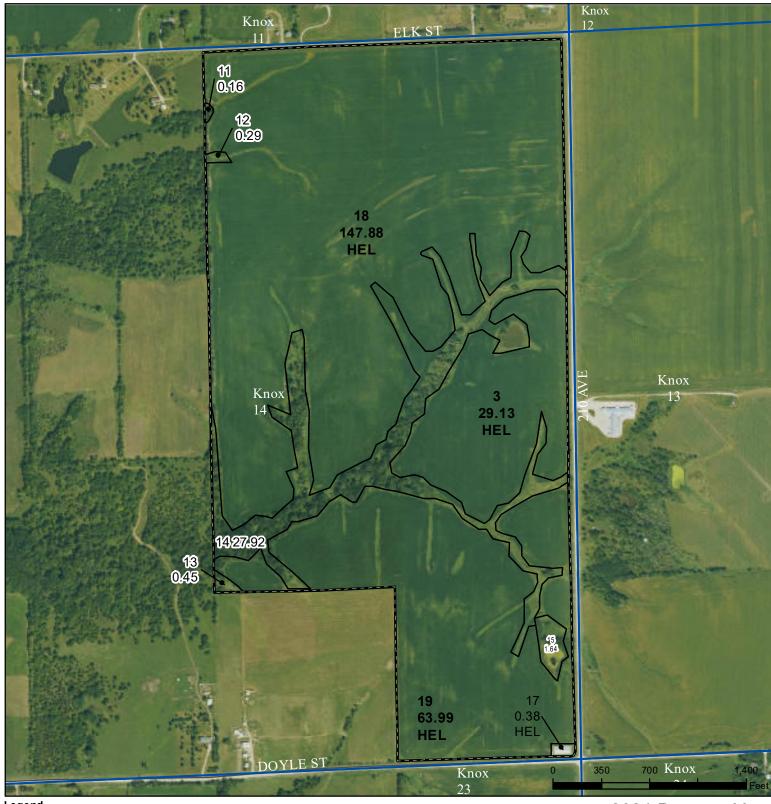

## **Clarke County, Iowa**

Legend

Non-Cropland CRP
Cropland Tract Boundary

lowa PLSS
lowa Roads

2024 Program Year Map Created April 18, 2024

Farm **3716** Tract **897** 

## Wetland Determination

Restricted

Limited

Exempt from Conservation Compliance Provisions

Tract Cropland Total: 241.38 acres

I survev or reflect actual

United States Department of Agriculture (USDA) Farm Service Agency (FSA) maps are for FSA Program administration only. This map does not represent a legal survey or reflect actual ownership; rather it depicts the information provided directly from the producer and/or National Agricultural Imagery Program (NAIP) imagery. The producer accepts the data 'as is' and assumes all risks associated with its use. USDA-FSA assumes no responsibility for actual or consequential damage incurred as a result of any user's reliance on this data outside FSA Programs. Wetland identifiers do not represent the size, shape, or specific determination of the area. Refer to your original determination (CPA-026 and attached maps) for exact boundaries and determinations or contact USDA Natural Resources Conservation Service (NRCS).