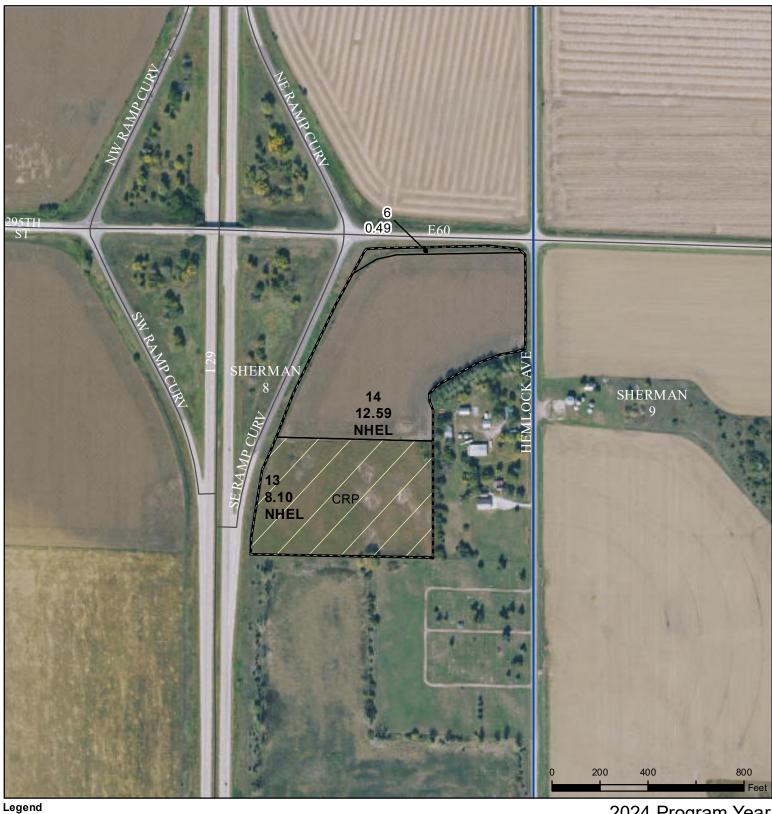

## **Monona County, Iowa**

Non-Cropland CRP lowa PLSS
Cropland Tract Boundary lowa Roads

2024 Program Year
Map Created April 23, 2024

Map Created April 23, 2024

Farm **7119** Tract **9790** 

## Wetland Determination Identifiers

Restricted Use

Exempt from Conservation

Compliance Provisions

Tract Cropland Total: 20.69 acres

United States Department of Agriculture (USDA) Farm Service Agency (FSA) maps are for FSA Program administration only. This map does not represent a legal survey or reflect actual ownership; rather it depicts the information provided directly from the producer and/or National Agricultural Imagery Program (NAIP) imagery. The producer accepts the data 'as is' and assumes all risks associated with its use. USDA-FSA assumes no responsibility for actual or consequential damage incurred as a result of any user's reliance on this data outside FSA Programs. Wetland identifiers do not represent the size, shape, or specific determination of the area. Refer to your original determination (CPA-026 and attached maps) for exact boundaries and determinations or contact USDA Natural Resources Conservation Service (NRCS).