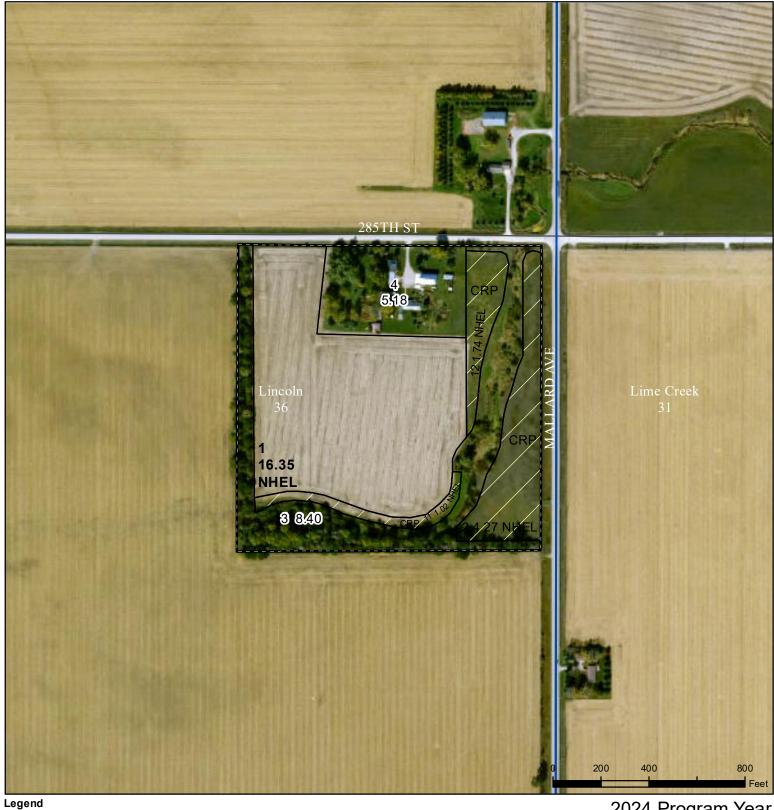

## **Cerro Gordo County, Iowa**

Non-Cropland CRP lowa PLSS

Wethand Determination Identifiers lowa Roads

Tract Boundary lowa Roads

2024 Program Year
Map Created April 03, 2024

Farm **909** 

Farm **909** Tract **2625** 

Restricted Use

✓ Limited Restrictions■ Exempt from Conservation

Tract Cropland Total: 23.38 acres

Compliance Provisions
United States Department of Agriculture (USDA) Farm Service Agency (FSA) maps are for FSA Program administration only. This map does not represent a legal survey or reflect actual ownership; rather it depicts the information provided directly from the producer and/or National Agricultural Imagery Program (NAIP) imagery. The producer accepts the data 'as is' and assumes all risks associated with its use. USDA-FSA assumes no responsibility for actual or consequential damage incurred as a result of any user's reliance on this data outside FSA Programs. Wetland identifiers do not represent the size, shape, or specific determination of the area. Refer to your original determination (CPA-026 and attached maps) for exact boundaries and determinations or contact USDA Natural Resources Conservation Service (NRCS).