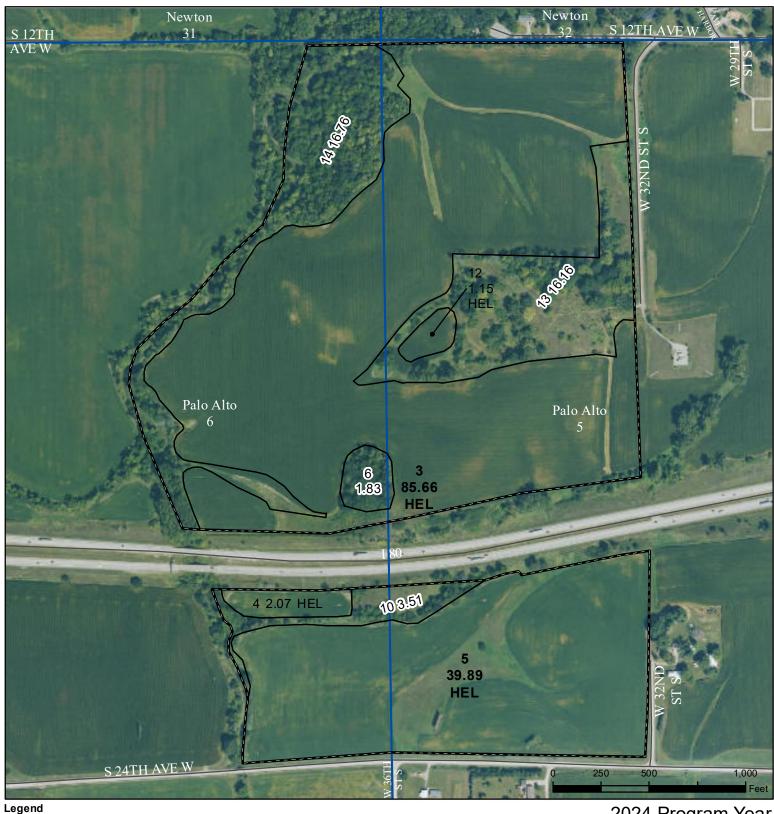

## **Jasper County, Iowa**

Non-Cropland Cropland Tract Boundary Wetland Determination

Restricted

Limited

**Exempt from Conservation** 

CRP

lowa PLSS

Iowa Roads

Tract Cropland Total: 128.77 acres

2024 Program Year Map Created May 09, 2024

Farm **4891** Tract **5096** 

Compliance Provisions United States Department of Agriculture (USDA) Farm Service Agency (FSA) maps are for FSA Program administration only. This map does not represent a legal survey or reflect actual ownership; rather it depicts the information provided directly from the producer and/or National Agricultural Imagery Program (NAIP) imagery. The producer accepts the data 'as is' and assumes all risks associated with its use. USDA-FSA assumes no responsibility for actual or consequential damage incurred as a result of any user's reliance on this data outside FSA Programs. Wetland identifiers do not represent the size, shape, or specific determination of the area. Refer to your original determination (CPA-026 and attached maps) for exact boundaries and determinations or contact USDA Natural Resources Conservation Service (NRCS).