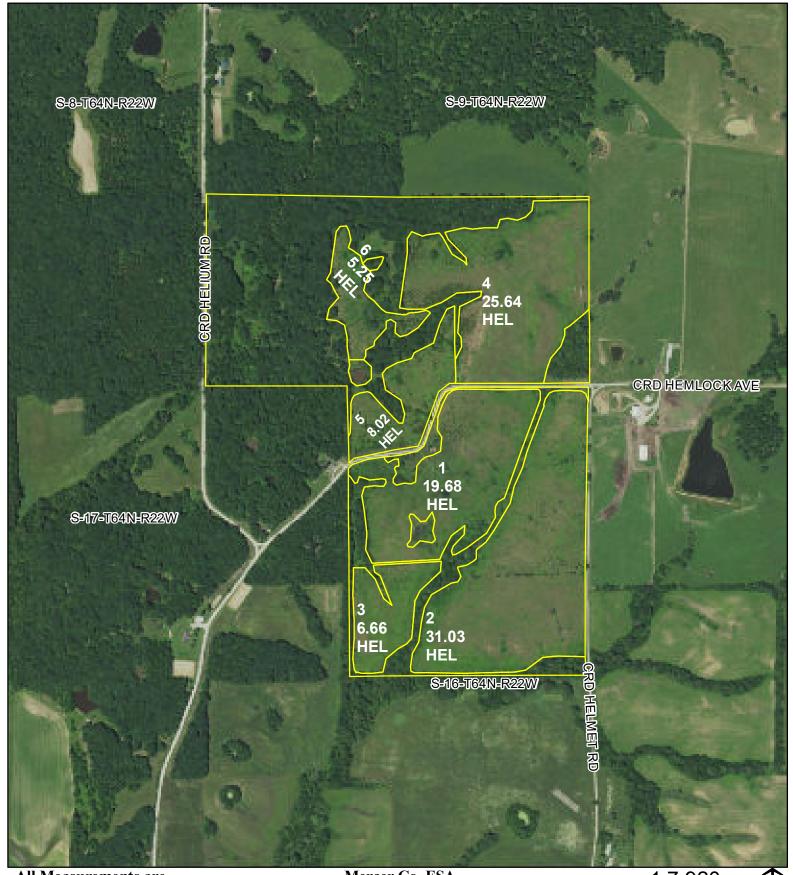

## All Measurements are For FSA Programs Only **Wetland Determination Identifiers**

- Restricted Use
- Limited Restrictions
- **Exempt from Conservation Compliance Provisions**

Disclaimer: Wetland identifiers do not represent the size, shape or specific determination of the area. Refer to your original determination (CPA-026 and attached maps) for exact wetland boundaries and determinations, or contact NRCS.

## Mercer Co. FSA

C=Com-YEL-GR Wht=Wheat-HRW-GR SB=Soybean-COM-GR GRS=Sorghum-GRS-GR H=Mixfg-IGS-FG P=Mixfg-IGS-GZ 1,21,31=Improved,unimproved,timber GZ \*Unless notated on Map

1:7,920

Program Year: 2024

Created: 10/2/2023 Flown: 2022-6-28

clu

**Farm 981** crp **Tract 1184** 

plss