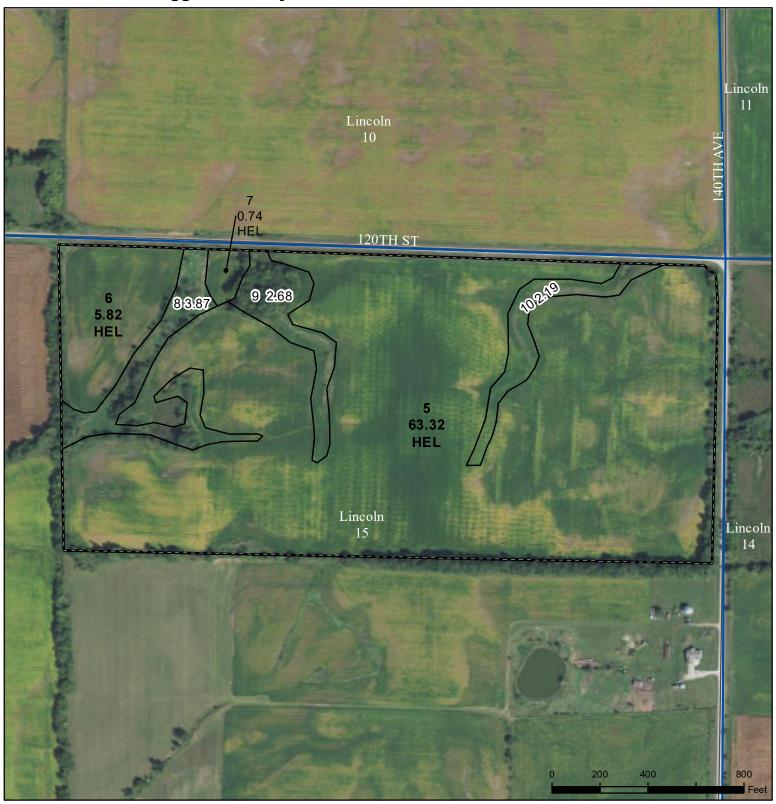

## Legend

lowa PLSS Non-Cropland CRP Tract Boundary lowa Roads Cropland

## Wetland Determination Identifiers

- Restricted Use
- Limited Restrictions  $\nabla$
- Exempt from Conservation

## Tract Cropland Total: 69.88 acres

2023 Program Year Map Created April 18, 2023

Farm 3421 Tract 6602

**Compliance Provisions** 

United States Department of Agriculture (USDA) Farm Service Agency (FSA) maps are for FSA Program administration only. This map does not represent a legal survey or reflect actual ownership; rather it depicts the information provided directly from the producer and/or National Agricultural Imagery Program (NAIP) imagery. The producer accepts the data 'as is' and assumes all risks associated with its use. USDA-FSA assumes no responsibility for actual or consequential damage incurred as a result of any user's reliance on this data outside FSA boundaries and determinations or contact USDA Natural Resources Conservation Service (NRCS).