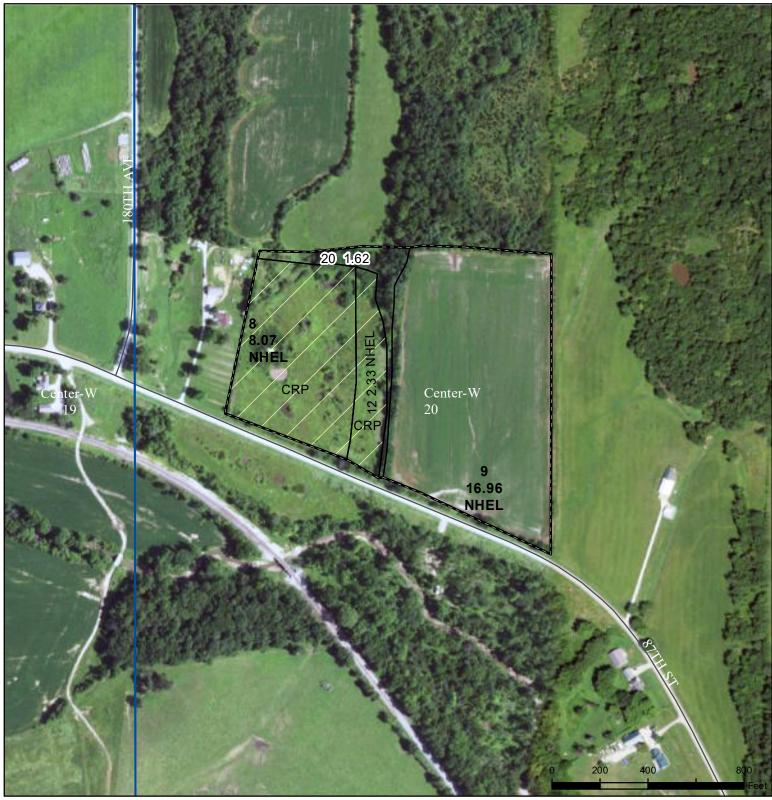

## Wapello County, Iowa

2023 Program Year
Map Created November 15, 2022

Farm **4555** Tract **11317** 

Limited Restrictions

Tract Cropland Total: 27.36 acres

Exempt from Conservation Compliance Provisions

United States Department of Agriculture (USDA) Farm Service Agency (FSA) maps are for FSA Program administration only. This map does not represent a legal survey or reflect actual ownership; rather it depicts the information provided directly from the producer and/or National Agricultural Imagery Program (NAIP) imagery. The producer accepts the data 'as is' and assumes all risks associated with its use. USDA-FSA assumes no responsibility for actual or consequential damage incurred as a result of any user's reliance on this data outside FSA Programs. Wetland identifiers do not represent the size, shape, or specific determination of the area. Refer to your original determination (CPA-026 and attached maps) for exact boundaries and determinations or contact USDA Natural Resources Conservation Service (NRCS).