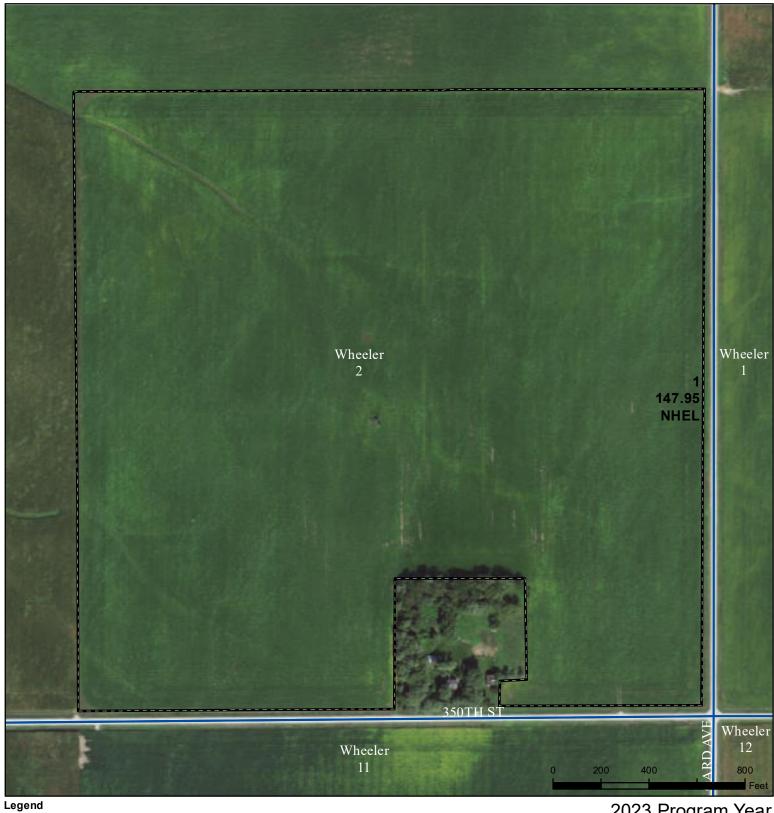

## Sac County, Iowa

lowa PLSS Non-Cropland CRP Tract Boundary lowa Roads Cropland

2023 Program Year

Map Created March 20, 2023

Farm 4957 Tract **8448** 

## Wetland Determination Identifiers

Restricted Use

Limited Restrictions

Exempt from Conservation

Tract Cropland Total: 147.95 acres

Compliance Provisions United States Department of Agriculture (USDA) Farm Service Agency (FSA) maps are for FSA Program administration only. This map does not represent a legal survey or reflect actual ownership; rather it depicts the information provided directly from the producer and/or National Agricultural Imagery Program (NAIP) imagery. The producer accepts the data 'as is' and assumes all risks associated with its use. USDA-FSA assumes no responsibility for actual or consequential damage incurred as a result of any user's reliance on this data outside FSA Programs. Wetland identifiers do not represent the size, shape, or specific determination of the area. Refer to your original determination (CPA-026 and attached maps) for exact boundaries and determinations or contact USDA Natural Resources Conservation Service (NRCS).