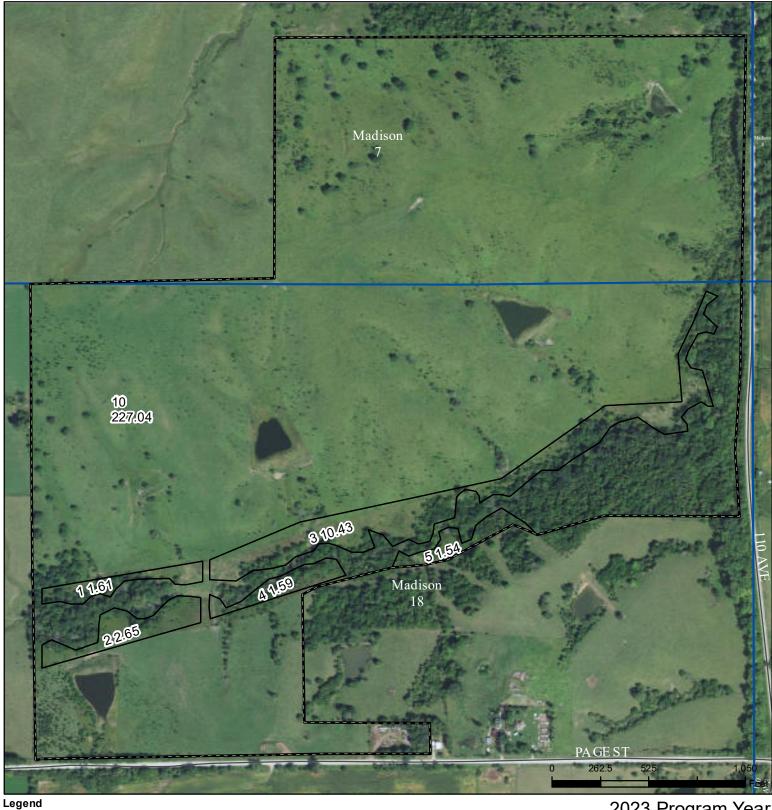

## Clarke County, Iowa

Non-Cropland lowa PLSS Tract Boundary lowa Roads Cropland

2023 Program Year Map Created April 18, 2023

Farm 4466 Tract 12086

## Wetland Determination

Restricted

Limited **Exempt from Conservation** 

Compliance Provisions

United States Department of Agriculture (USDA) Farm Service Agency (FSA) maps are for FSA Program administration only. This map does not represent a legal survey or reflect actual ownership; rather it depicts the information provided directly from the producer and/or National Agricultural Imagery Program (NAIP) imagery. The producer accepts the data 'as is' and assumes all risks associated with its use. USDA-FSA assumes no responsibility for actual or consequential damage incurred as a result of any user's reliance on this data outside FSA Programs. Wetland identifiers do not represent the size, shape, or specific determination of the area. Refer to your original determination (CPA-026 and attached maps) for exact boundaries and determinations or contact USDA Natural Resources Conservation Service (NRCS).

Tract Cropland Total: 0.00 acres