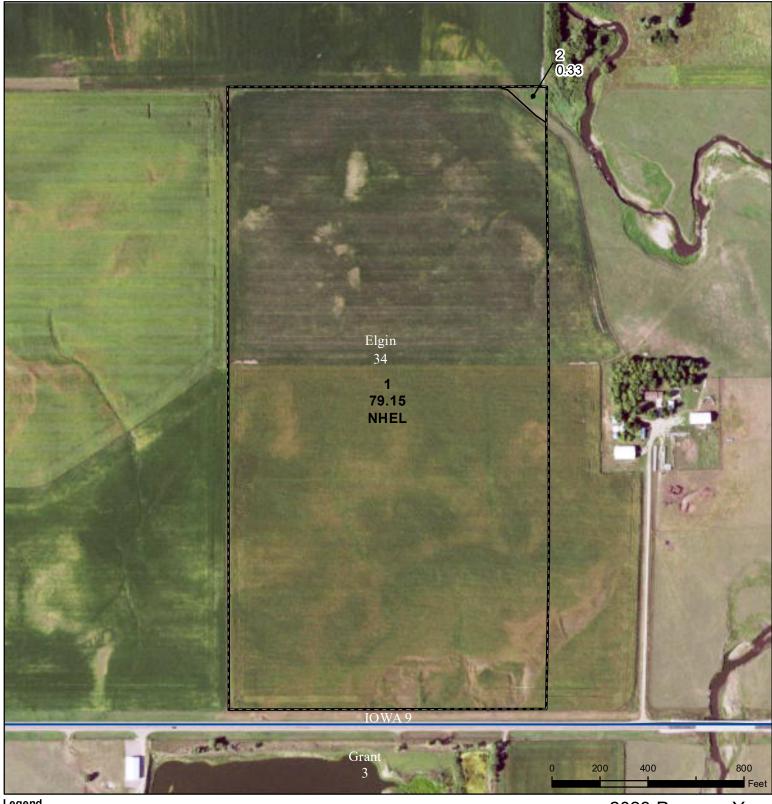

## Lyon County, Iowa

Legend

Non-Cropland CRP Iowa PLSS lowa Roads Cropland Tract Boundary

2023 Program Year
Map Created March 17, 2023

Farm 6056 Tract 67

Tract Cropland Total: 79.15 acres