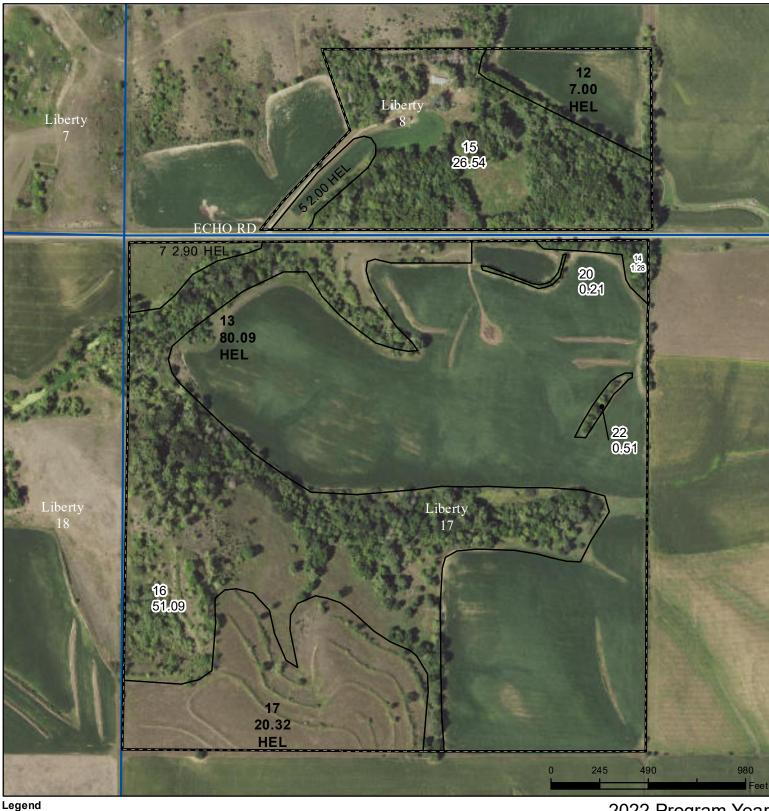

## **Plymouth County, Iowa**

Wetland Determination Identifiers

CRP

Tract Boundary

lowa PLSS

lowa Roads

Restricted Use

Non-Cropland

Cropland

Exempt from Conservation Compliance Provisions

Tract Cropland Total: 112.31 acres

2022 Program Year Map Created May 19, 2022

Farm **6559** Tract **11571** 

United States Department of Agriculture (USDA) Farm Service Agency (FSA) maps are for FSA Program administration only. This map does not represent a legal survey or reflect actual ownership; rather it depicts the information provided directly from the producer and/or National Agricultural Imagery Program (NAIP) imagery. The producer accepts the data 'as is' and assumes all risks associated with its use. USDA-FSA assumes no responsibility for actual or consequential damage incurred as a result of any user's reliance on this data outside FSA Programs. Wetland identifiers do not represent the size, shape, or specific determination of the area. Refer to your original determination (CPA-026 and attached maps) for exact boundaries and determinations or contact USDA Natural Resources Conservation Service (NRCS).