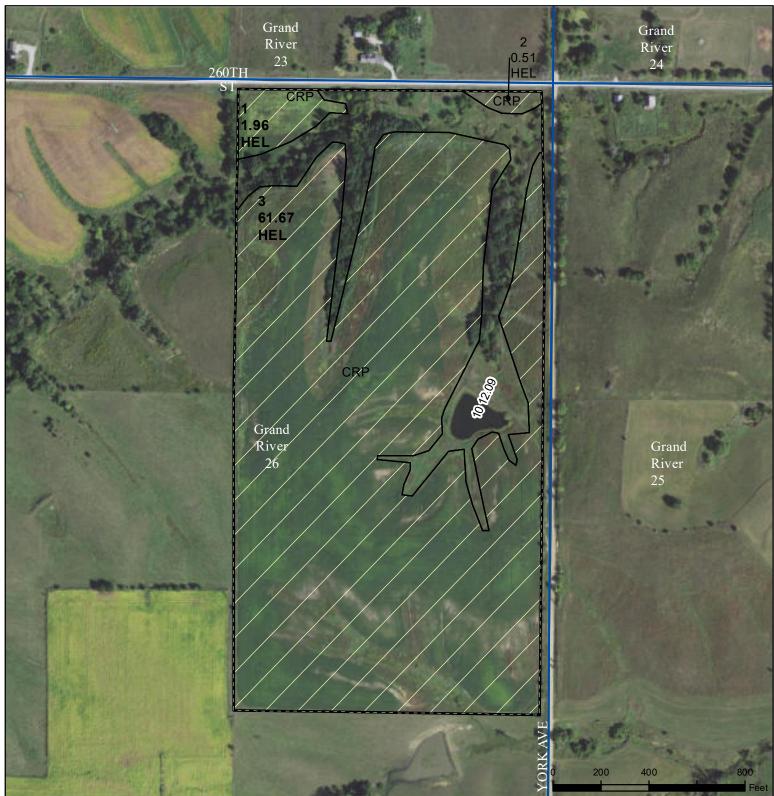

## Legend

Non-Cropland lowa PLSS CRP lowa Roads Cropland

Tract Boundary

## Wetland Determination Identifiers

- Restricted Use
- Limited Restrictions  $\nabla$
- Exempt from Conservation Compliance Provisions

Tract Cropland Total: 64.14 acres

2022 Program Year Map Created March 28, 2022

## Farm 6053 Tract 9205

boundaries and determinations or contact USDA Natural Resources Conservation Service (NRCS). USDA is an equal opportunity provider, employer, and lender.

United States Department of Agriculture (USDA) Farm Service Agency (FSA) maps are for FSA Program administration only. This map does not represent a legal survey or reflect actual ownership; rather it depicts the information provided directly from the producer and/or National Agricultural Imagery Program (NAIP) imagery. The producer accepts the data 'as is' and assumes all risks associated with its use. USDA-FSA assumes no responsibility for actual or consequential damage incurred as a result of any user's reliance on this data outside FSA