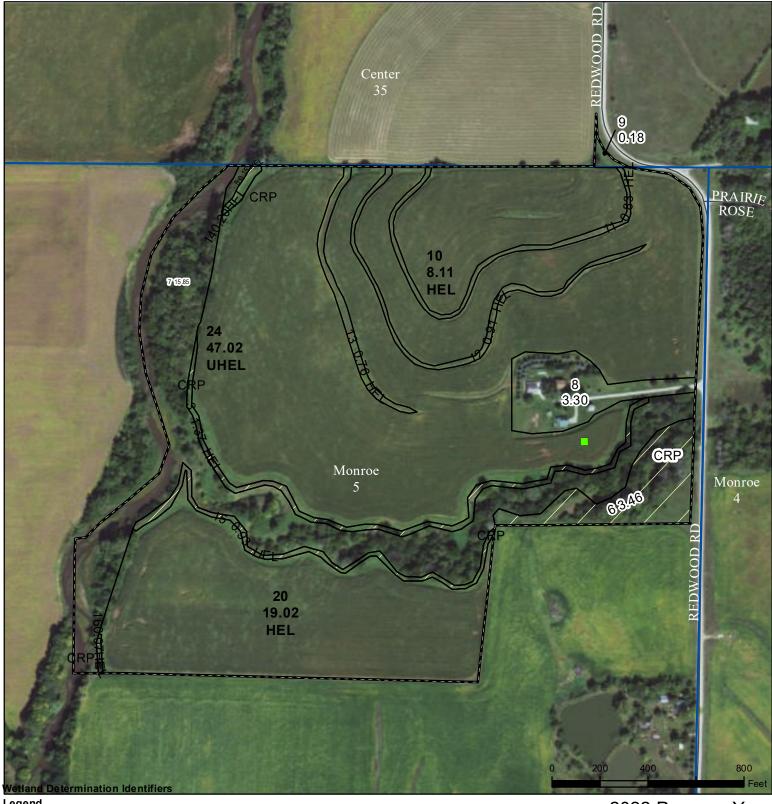

## **Shelby County, Iowa**

Legend

Restricted Use Tract Boundary

lowa PLSS lowa Roads 2022 Program Year Map Created April 15, 2022

Farm **5612** Tract 16416

Limited Restrictions

**Exempt from Conservation** Compliance Provisions

United States Department of Agriculture (USDA) Farm Service Agency (FSA) maps are for FSA Program administration only. This map does not represent a legal survey or reflect actual ownership; rather it depicts the information provided directly from the producer and/or National Agricultural Imagery Program (NAIP) imagery. The producer accepts the data 'as is' and assumes all risks associated with its use. USDA-FSA assumes no responsibility for actual or consequential damage incurred as a result of any user's reliance on this data outside FSA Programs. Wetland identifiers do not represent the size, shape, or specific determination of the area. Refer to your original determination (CPA-026 and attached maps) for exact boundaries and determinations or contact USDA Natural Resources Conservation Service (NRCS).

Tract Cropland Total: 79.37 acres