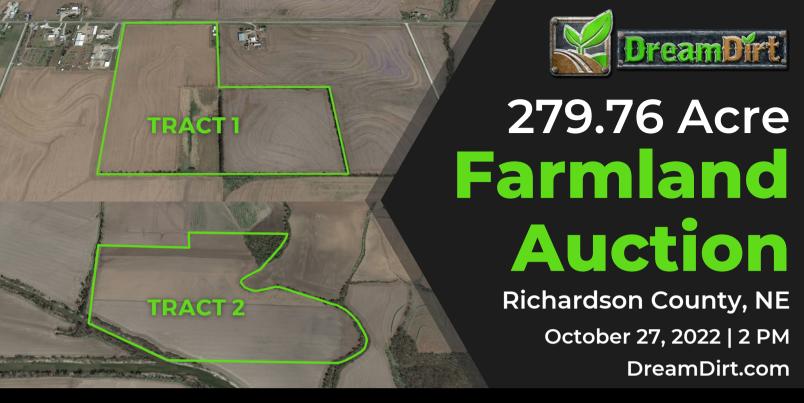

### **Agent Comments**

These top-quality farms are located east of Falls City in Southeast Nebraska. Tract 1 is located on the edge of Falls City and has tremendous development potential, with hard road access adjacent to town. There are multiple good-quality buildings and a well on the property now. Tract 2 is located farther east off HWY 159 and is a high-quality farm. The crop on the farm when we filmed it was as impressive as it gets.