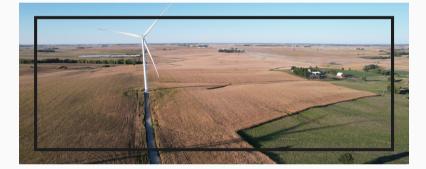

## **Agent Comments**

We invite you to bid on both of these good farms. This set of farms in Central Iowa's Marshall County are prime farmland, with CSR ratings as high as 85. Both tracts are located near each other, southwest of Marshalltown. The bonus windmill income on both Tract 1 and Tract 2 makes these farms especially attractive long term investments. Both farms have legal access, good drainage and are located just off County Road S75, south of Haverhill. You are welcome to view the farms in person, or contact us with any questions.