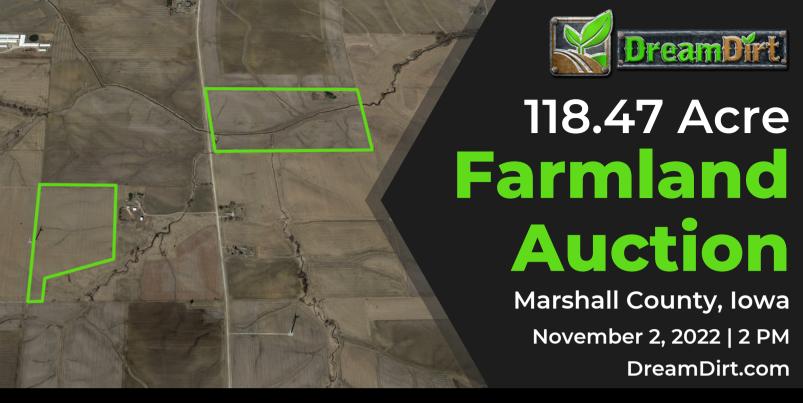

## **Agent Comments**

We invite you to bid on both of these good farms. This set of farms in Central Iowa's Marshall County are prime farmland, with CSR ratings as high as 85. Both tracts are located near each other, southwest of Marshalltown. The bonus windmill income on both Tract 1 and Tract 2 makes these farms especially attractive long term investments. Both farms have legal access, good drainage and are located just off County Road S75, south of Haverhill. You are welcome to view the farms in person, or contact us with any questions.