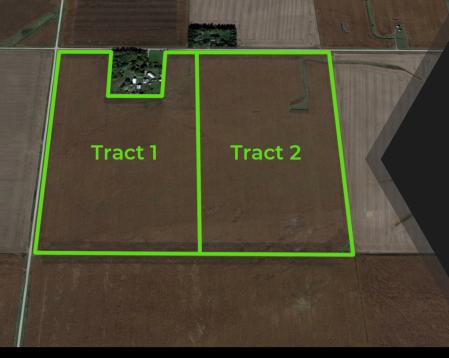

## **Agent Comments**

High-quality farmland for sale in Franklin County, Iowa. Located west of Sheffield, near Meservey. The farms are located in Wisner Township, NW 1/4 of Section 14. This is an excellent opportunity to buy 1 or 2 tracts of nearly 90 CSR2 soil ratings. The seller invites you to bid on these outstanding farms.