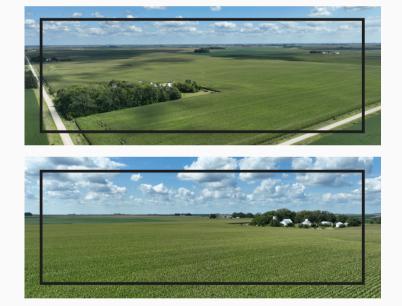

## **Agent Comments**

High-quality farmland for sale in Franklin County, Iowa. Located west of Sheffield, near Meservey. The farms are located in Wisner Township, NW 1/4 of Section 14. This is an excellent opportunity to buy 1 or 2 tracts of nearly 90 CSR2 soil ratings. The seller invites you to bid on these outstanding farms.