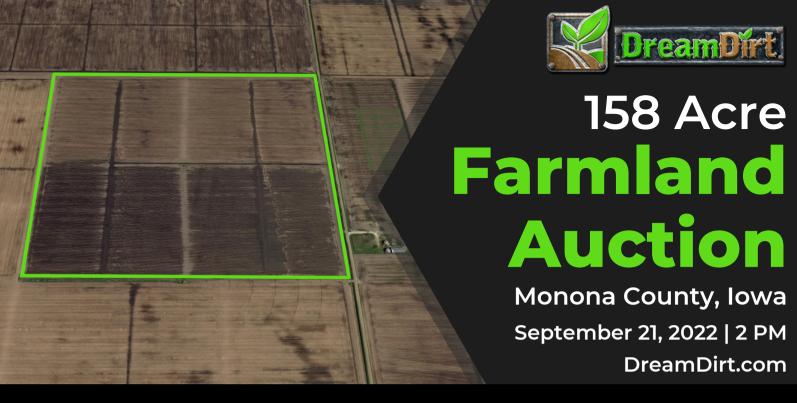

## **Agent Comments**

The farm is located adjacent to the seed farms in northern Monona County, northeast of Whiting, near two hard surface roads. You will be buying this farm with irrigation well already in place and in use. The pivot and power are not included and belong to the tenant.