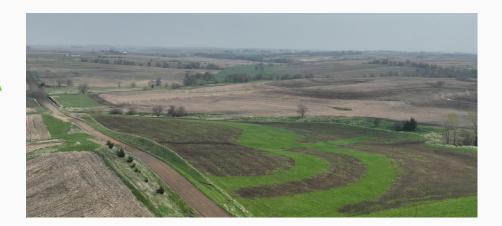

### **Agent Comments**

This farm is in far northern Page County, a 1/2 mile from the Montgomery County line, and just south of Stanton. There is a small 2 car garage on the farm. All bidding is online. You will receive a credit for 2022 rent at closing.