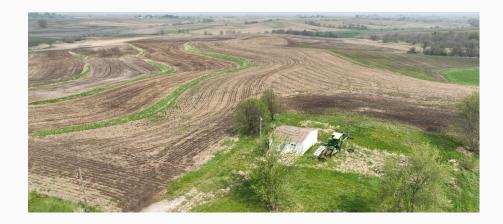

### **Agent Comments**

This farm is in far northern Page County, a 1/2 mile from the Montgomery County line, and just south of Stanton. There is a small 2 car garage on the farm. All bidding is online. You will receive a credit for 2022 rent at closing.