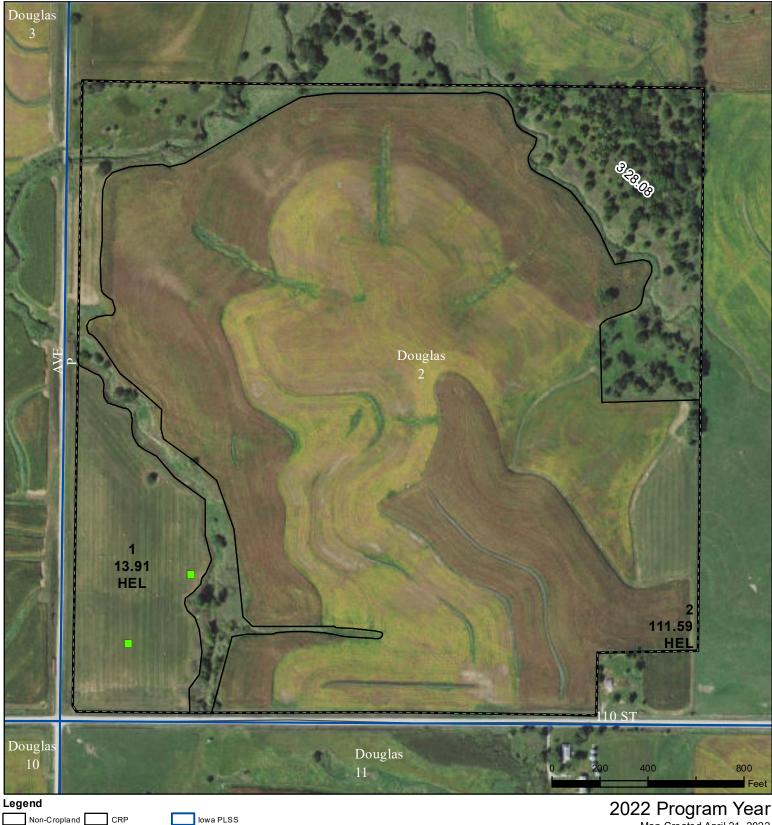

## Page County, Iowa

Wetland Determination

Restricted

Cropland

Limited

**Exempt from Conservation** 

Tract Boundary -

Tract Cropland Total: 125.50 acres

2022 Program Year Map Created April 21, 2022

> Farm **394** Tract **4255**

United States Department of Agriculture (USDA) Farm Service Agency (FSA) maps are for FSA Program administration only. This map does not represent a legal survey or reflect actual ownership; rather it depicts the information provided directly from the producer and/or National Agricultural Imagery Program (NAIP) imagery. The producer accepts the data 'as is' and assumes all risks associated with its use. USDA-FSA assumes no responsibility for actual or consequential damage incurred as a result of any user's reliance on this data outside FSA Programs. Wetland identifiers do not represent the size, shape, or specific determination of the area. Refer to your original determination (CPA-026 and attached maps) for exact boundaries and determinations or contact USDA Natural Resources Conservation Service (NRCS).